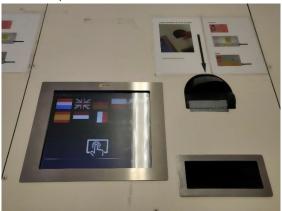

Step 2 - Open the door on the left and enter the registration office to register your arrival;

**Step 3** - Register with the V number at the desk. Upon completion you will receive a GATE PIN with which you can open the gate and enter the site. The V number is requested by your client through the ZZC web portal;