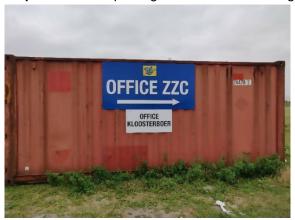

## Registration instructions for visitors with V-number

Step 1 - Navigate to the following address: ZZC, Denemarkenweg 18, 4389 PE RITTHEM

Step 2 - Enter the parking area and follow the sign below for the registration office;