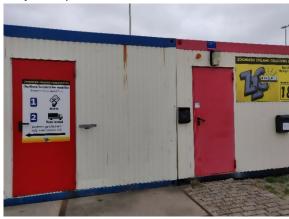

Step 2 - Open the door on the left and enter the registration office to register your arrival;

**Step 3** - Register with the V number at the desk. Upon completion you will receive a GATE PIN with which you can open the gate and enter the site. The V number is requested by your client through the ZZC web portal;