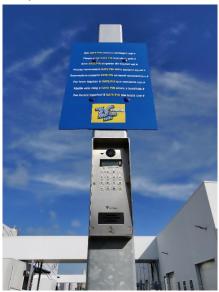

**Step 4** - Drive towards the gate and enter the GATE PIN starting with the # sign The gate will open and you can continue to the relevant terminal;

**Step 5** - If your visit has been completed, you can leave the site via the gate with the same GATE PIN as on arrival.